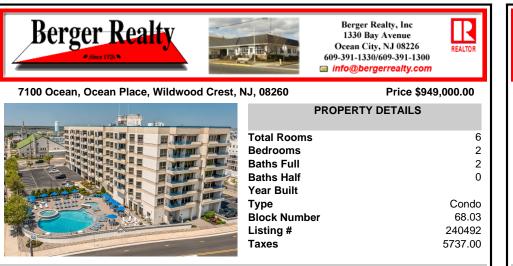

## 7100 Ocean, Ocean Place, Wildwood Crest, NJ, 08260

## Price \$949,000.00

REALTO

6

2

2

0

Condo

68.03

240492

5737.00

| PROPERTY DETAILS                                                          |
|---------------------------------------------------------------------------|
| Total Rooms<br>Bedrooms<br>Baths Full<br>Baths Half<br>Year Built<br>Type |
| Block Number<br>Listing #<br>Taxes                                        |