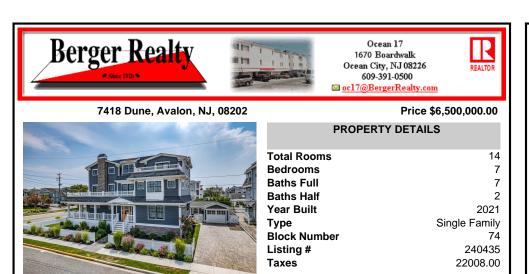

14

7

7

2

74

2021

240435

22008.00

Single Family

## COMMENTS

Perfectly positioned just seven houses from expansive, pristine beaches and directly facing Avalon's Bird Sanctuary, this exceptional property sits on an 80' x 100' corner lot - significantly larger than the average size on the island's south end. Completed in 2021, this three-level gem comes fully furnished and accessorized, even including a 6-person golf cart for eas...