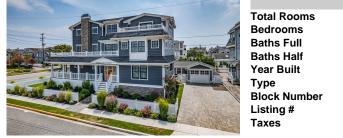

| HotWater<br>Gas- Natural                                    | Water<br>Public                                                                                                           |  |  |
| Sewer<br>Public                                                                                                                                   |                                                                                                                                                    |                                                             |                                                                                                                           |  |  |



14

7

7

2

74

2021

240435

22008.00

Single Family



## COMMENTS

Perfectly positioned just seven houses from expansive, pristine beaches and directly facing Avalon\'s Bird Sanctuary, this exceptional property sits on an 80\' x 100\' corner lot - significantly larger than the average size on the island\'s south end. Completed in 2021, this three-level gem comes fully furnished and accessorized, even including a 6-person golf cart for eas...

|                                                                                                                                                   | PROPERT                                                                                                                                            | Y FEATURES                                                  |