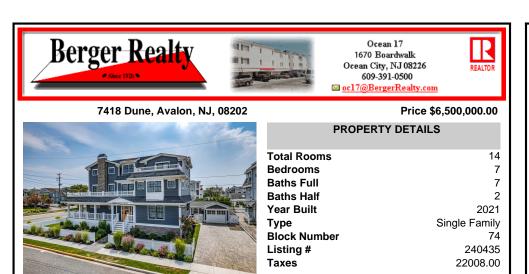

## COMMENTS

Perfectly positioned just seven houses from expansive, pristine beaches and directly facing Avalon's Bird Sanctuary, this exceptional property sits on an 80' x 100' corner lot - significantly larger than the average size on the island's south end. Completed in 2021, this three-level gem comes fully furnished and accessorized, even including a 6-person golf cart for eas...

| PROPERTY FEATURES                                                                                                                                 |                                                                                                                                                    |                                                             |