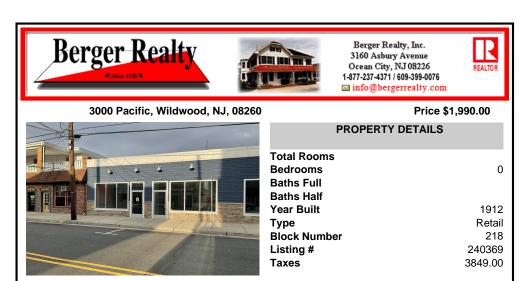

#### 3000 Pacific, Wildwood, NJ, 08260

Price \$1,990.00

| Total Room<br>Bedrooms<br>Baths Full<br>Baths Half<br>Year Built<br>Type |
|--------------------------------------------------------------------------|
| Type<br>Block Num<br>Listing #<br>Taxes                                  |

| Total Rooms  |         |
|--------------|---------|
| Bedrooms     | 0       |
| Baths Full   |         |
| Baths Half   |         |
| Year Built   | 1912    |
| Туре         | Retail  |
| Block Number | 218     |
| Listing #    | 240369  |
| Taxes        | 3849.00 |
|              |         |

**PROPERTY DETAILS** 