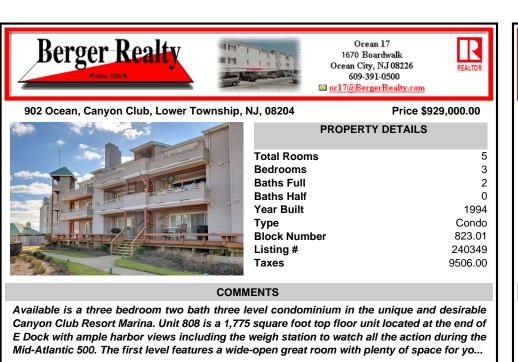

## COMMENTS

Available is a three bedroom two bath three level condominium in the unique and desirable Canyon Club Resort Marina. Unit 808 is a 1,775 square foot top floor unit located at the end of E Dock with ample harbor views including the weigh station to watch all the action during the Mid-Atlantic 500. The first level features a wide-open great room with plenty of space for yo...