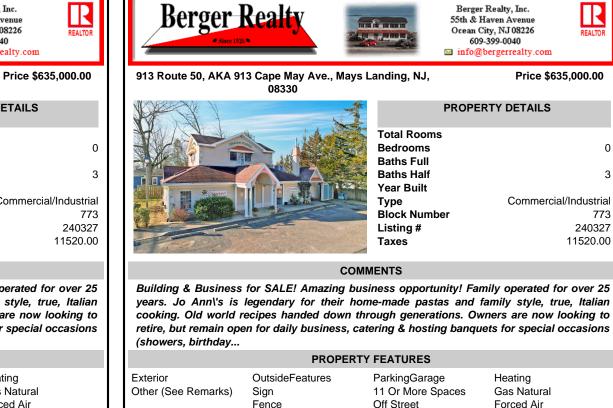

913 Route 50, AKA 913 Cape May Ave., Mays Landing, NJ, 08330

### COMMENTS

Building & Business for SALE! Amazing business opportunity! Family operated for over 25 years. Jo Ann\'s is legendary for their home-made pastas and family style, true, Italian cooking. Old world recipes handed down through generations. Owners are now looking to retire, but remain open for daily business, catering & hosting banquets for special occasions (showers, birthday ....