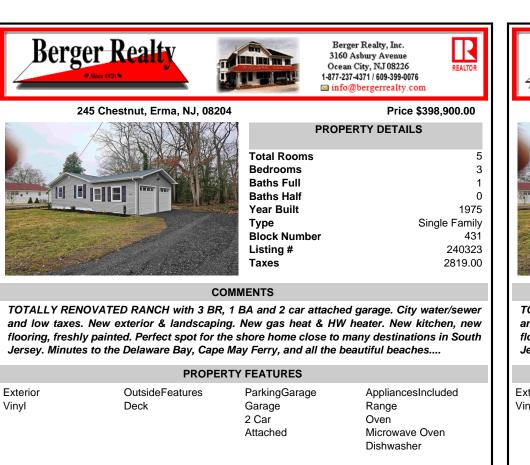

## 245 Chestnut, Erma, NJ, 08204

|                  | Price \$398,900.00 |  |
|------------------|--------------------|--|
| PROPERTY DETAILS |                    |  |
| Total Rooms      | 5                  |  |
| Bedrooms         | 3                  |  |
| Baths Full       | 1                  |  |
| Baths Half       | 0                  |  |
| Year Built       | 1975               |  |
| Туре             | Single Family      |  |
| Block Number     | 431                |  |
| Listing #        | 240323             |  |
| Taxes            | 2819.00            |  |

## COMMENTS

TOTALLY RENOVATED RANCH with 3 BR, 1 BA and 2 car attached garage. City water/sewer and low taxes. New exterior & landscaping. New gas heat & HW heater. New kitchen, new flooring, freshly painted. Perfect spot for the shore home close to many destinations in South Jersey. Minutes to the Delaware Bay, Cape May Ferry, and all the beautiful beaches....