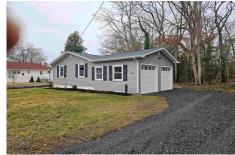

## 245 Chestnut, Erma, NJ, 08204

|                  | Price \$398,900.00 |  |
|------------------|--------------------|--|
| PROPERTY DETAILS |                    |  |
| Total Rooms      | 5                  |  |
| Bedrooms         | 3                  |  |
| Baths Full       | 1                  |  |
| Baths Half       | 0                  |  |
| Year Built       | 1975               |  |
| Туре             | Single Family      |  |
| Block Number     | 431                |  |
| Listing #        | 240323             |  |
| Taxes            | 2819.00            |  |

## COMMENTS

TOTALLY RENOVATED RANCH with 3 BR, 1 BA and 2 car attached garage. City water/sewer and low taxes. New exterior & landscaping. New gas heat & HW heater. New kitchen, new flooring, freshly painted. Perfect spot for the shore home close to many destinations in South Jersey. Minutes to the Delaware Bay, Cape May Ferry, and all the beautiful beaches....