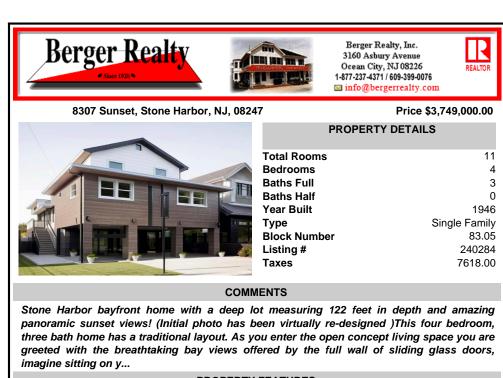

## COMMENTS

Stone Harbor bayfront home with a deep lot measuring 122 feet in depth and amazing panoramic sunset views! (Initial photo has been virtually re-designed )This four bedroom, three bath home has a traditional layout. As you enter the open concept living space you are greeted with the breathtaking bay views offered by the full wall of sliding glass doors, imagine sitting on y ...