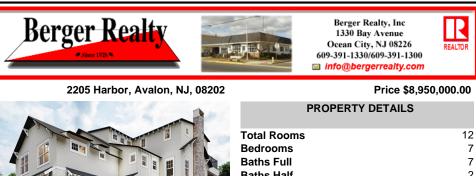

|      | PROPERTY DETAILS |               |  |
|------|------------------|---------------|--|
|      | Total Rooms      | 12            |  |
|      | Bedrooms         | 7             |  |
| -    | Baths Full       | 7             |  |
|      | Baths Half       | 2             |  |
| 200  | Year Built       | 2024          |  |
| 1776 | Туре             | Single Family |  |
| -    | Block Number     | 22            |  |
| 227° | Listing #        | 240277        |  |
|      | Taxes            | 9.00          |  |
|      |                  |               |  |