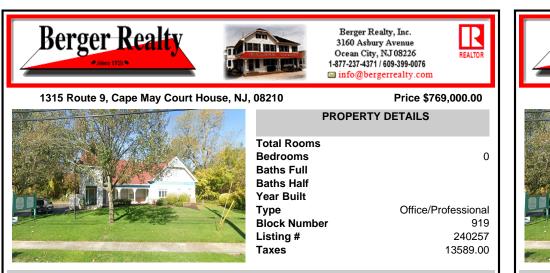

## COMMENTS

Excellent investment opportunity with AAA Tenants (Children\'s Hospital of Philadelphia (CHOP), Certified Dermatology). Strategically positioned along a bustling highway, this property boasts unparalleled visibility accentuated by exceptional signage. It offers a prime opportunity for medical, professional, or office ventures. Easy access to Wildwood, Stone Harbor, & Cape ...

| PROPERTY FEATURES      |                                     |                                      |                                     |  |  |
|------------------------|-------------------------------------|--------------------------------------|-------------------------------------|--|--|
| Exterior<br>Wood/Frame | OutsideFeatures<br>Sign             | ParkingGarage<br>Off Street<br>Paved | InteriorFeatures<br>Security System |  |  |
| Heating<br>Forced Air  | Cooling<br>Central Air Conditioning | Water<br>Public                      | Sewer<br>Public                     |  |  |

## COMMENTS

Excellent investment opportunity with AAA Tenants (Children's Hospital of Philadelphia (CHOP), Certified Dermatology). Strategically positioned along a bustling highway, this property boasts unparalleled visibility accentuated by exceptional signage. It offers a prime opportunity for medical, professional, or office ventures. Easy access to Wildwood, Stone Harbor, & Cape ...