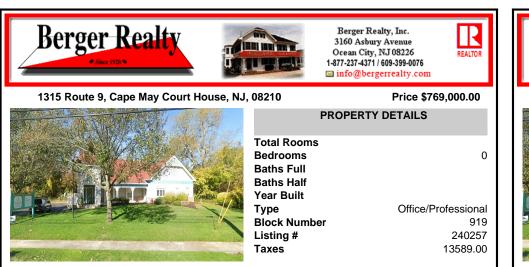

## COMMENTS

Excellent investment opportunity with AAA Tenants (Children\'s Hospital of Philadelphia (CHOP), Certified Dermatology). Strategically positioned along a bustling highway, this property boasts unparalleled visibility accentuated by exceptional signage. It offers a prime opportunity for medical, professional, or office ventures. Easy access to Wildwood, Stone Harbor, & Cape ...

## COMMENTS

Excellent investment opportunity with AAA Tenants (Children's Hospital of Philadelphia (CHOP), Certified Dermatology). Strategically positioned along a bustling highway, this property boasts unparalleled visibility accentuated by exceptional signage. It offers a prime opportunity for medical, professional, or office ventures. Easy access to Wildwood, Stone Harbor, & Cape ...