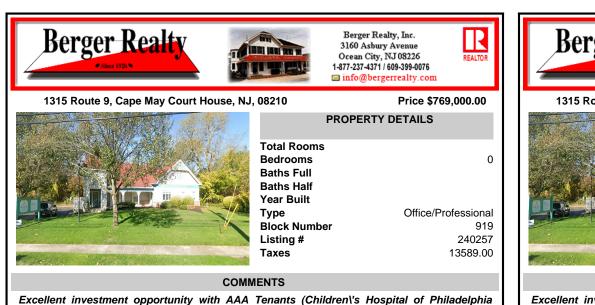

Excellent investment opportunity with AAA Tenants (Children's Hospital of Philadelphia (CHOP), Certified Dermatology). Strategically positioned along a bustling highway, this property boasts unparalleled visibility accentuated by exceptional signage. It offers a prime opportunity for medical, professional, or office ventures. Easy access to Wildwood, Stone Harbor, & Cape ...