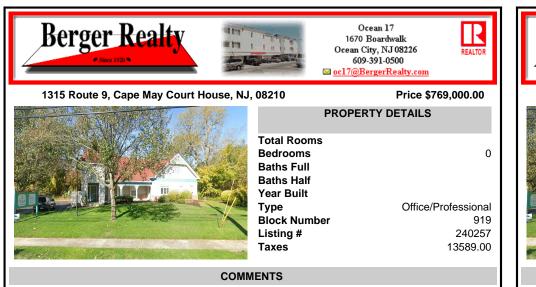

Excellent investment opportunity with AAA Tenants (Children\'s Hospital of Philadelphia (CHOP), Certified Dermatology). Strategically positioned along a bustling highway, this property boasts unparalleled visibility accentuated by exceptional signage. It offers a prime opportunity for medical, professional, or office ventures. Easy access to Wildwood, Stone Harbor, & Cape ...