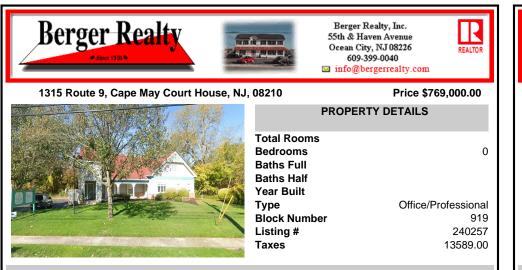

## COMMENTS

Excellent investment opportunity with AAA Tenants (Children\'s Hospital of Philadelphia (CHOP), Certified Dermatology). Strategically positioned along a bustling highway, this property boasts unparalleled visibility accentuated by exceptional signage. It offers a prime opportunity for medical, professional, or office ventures. Easy access to Wildwood, Stone Harbor, & Cape ...

| PROPERTY FEATURES      |                                     |                                      |                                     |
|------------------------|-------------------------------------|--------------------------------------|-------------------------------------|
| Exterior<br>Wood/Frame | OutsideFeatures<br>Sign             | ParkingGarage<br>Off Street<br>Paved | InteriorFeatures<br>Security System |
| Heating<br>Forced Air  | Cooling<br>Central Air Conditioning | Water<br>Public                      | Sewer<br>Public                     |