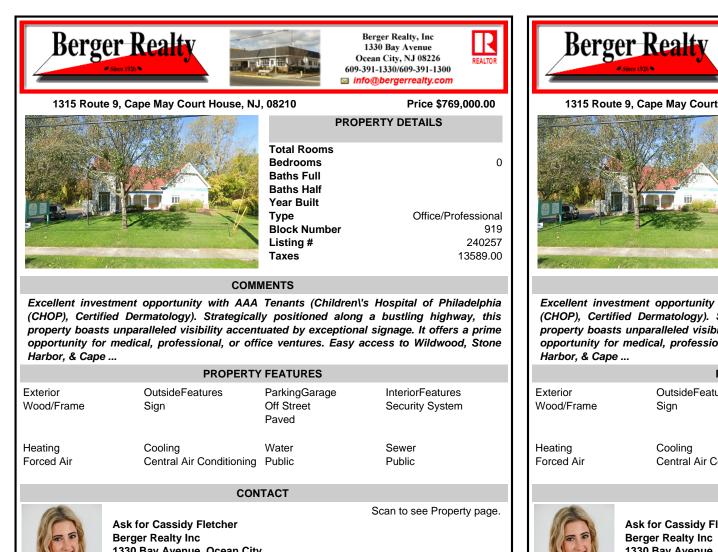

1330 Bay Avenue, Ocean City Call: 609-425-6121 Email to: crf@bergerrealty.com

Year Built

Listing #

Taxes

**Block Number** 

Type

Excellent investment opportunity with AAA Tenants (Children's Hospital of Philadelphia (CHOP), Certified Dermatology). Strategically positioned along a bustling highway, this property boasts unparalleled visibility accentuated by exceptional signage. It offers a prime opportunity for medical, professional, or office ventures. Easy access to Wildwood, Stone

COMMENTS

| PROPERTY FEATURES      |                                     |                                      |                                     |
|------------------------|-------------------------------------|--------------------------------------|-------------------------------------|
| Exterior<br>Wood/Frame | OutsideFeatures<br>Sign             | ParkingGarage<br>Off Street<br>Paved | InteriorFeatures<br>Security System |
| Heating<br>Forced Air  | Cooling<br>Central Air Conditioning | Water<br>Public                      | Sewer<br>Public                     |