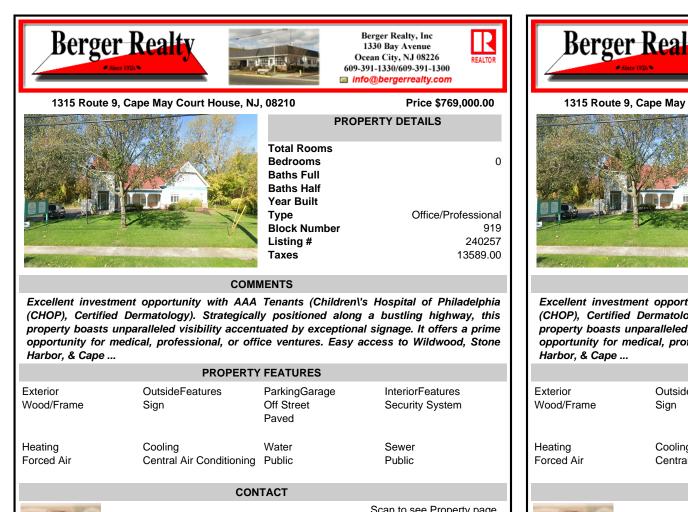

## COMMENTS

Excellent investment opportunity with AAA Tenants (Children's Hospital of Philadelphia (CHOP), Certified Dermatology). Strategically positioned along a bustling highway, this property boasts unparalleled visibility accentuated by exceptional signage. It offers a prime opportunity for medical, professional, or office ventures. Easy access to Wildwood, Stone