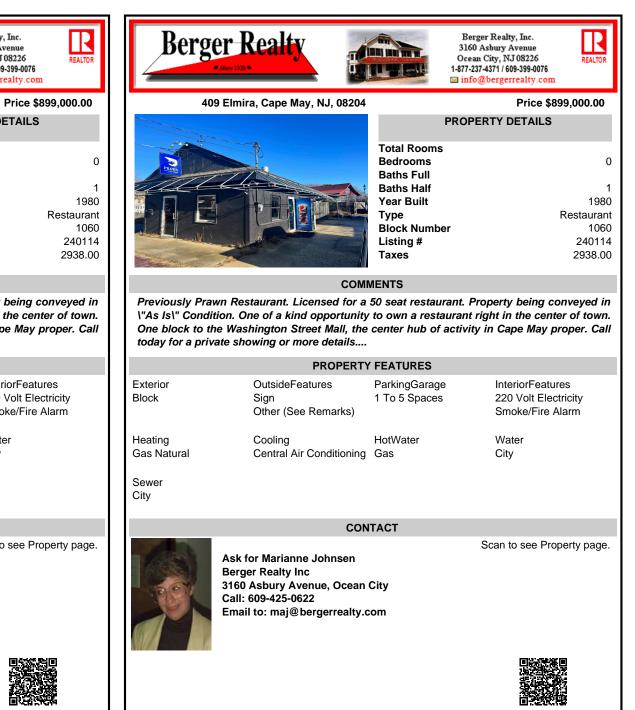

409 Elmira, Cape May, NJ, 08204

| PROPERTY DETAILS                                                                                                |
|-----------------------------------------------------------------------------------------------------------------|
| Total Rooms<br>Bedrooms<br>Baths Full<br>Baths Half<br>Year Built<br>Type<br>Block Number<br>Listing #<br>Taxes |

## COMMENTS

Previously Prawn Restaurant. Licensed for a 50 seat restaurant. Property being conveyed in \"As Is\" Condition. One of a kind opportunity to own a restaurant right in the center of town. One block to the Washington Street Mall, the center hub of activity in Cape May proper. Call today for a private showing or more details ....