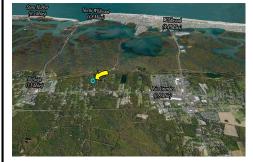

## **COMMENTS**

75 x 100 Vacant Lot Potential access from Bayview Rd & N. 6th Ave. Buyer and their agents are advised to conduct thorough due diligence. All approvals & fees are buyers' responsibility. Neither the seller nor the agent makes any guaranties as to the accuracy of the information provided. The lot is being sold as-is. No warranties or guaranties....

## **PROPERTY FEATURES**