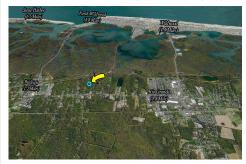

## COMMENTS

75 x 100 Vacant Lot Potential access from Bayview Rd & N. 6th Ave. Buyer and their agents are advised to conduct thorough due diligence. All approvals & fees are buyers\' responsibility. Neither the seller nor the agent makes any guaranties as to the accuracy of the information provided. The lot is being sold as-is. No warranties or guaranties....

## **PROPERTY FEATURES**