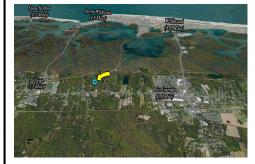

Berger Realty, Inc. 3160 Asbury Avenue Ocean City, NJ 08226 1-877-237-4371/609-399-0076 info@bergerrealty.com

PROPERTY DETAILS

136.00

Carolina North, Rio Grande, NJ, 08242

Price \$4,999.00

# **COMMENTS**

Taxes

75 x 100 Vacant Lot Potential access from Bayview Rd & N. 6th Ave. Buyer and their agents are advised to conduct thorough due diligence. All approvals & fees are buyers' responsibility. Neither the seller nor the agent makes any guaranties as to the accuracy of the information provided. The lot is being sold as-is. No warranties or guaranties....