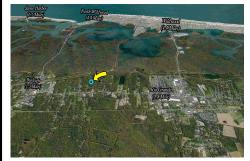

PROPERTY DETAILS

Carolina North, Rio Grande, NJ, 08242

Price \$4,999.00

# COMMENTS

75 x 100 Vacant Lot Potential access from Bayview Rd & N. 6th Ave. Buyer and their agents are advised to conduct thorough due diligence. All approvals & fees are buyers' responsibility. Neither the seller nor the agent makes any guaranties as to the accuracy of the information provided. The lot is being sold as-is. No warranties or guaranties....