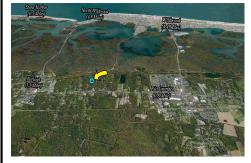

## **COMMENTS**

75 x 100 Vacant Lot Potential access from Bayview Rd & N. 6th Ave. Buyer and their agents are advised to conduct thorough due diligence. All approvals & fees are buyers\" responsibility. Neither the seller nor the agent makes any guaranties as to the accuracy of the information provided. The lot is being sold as-is. No warranties or quaranties....