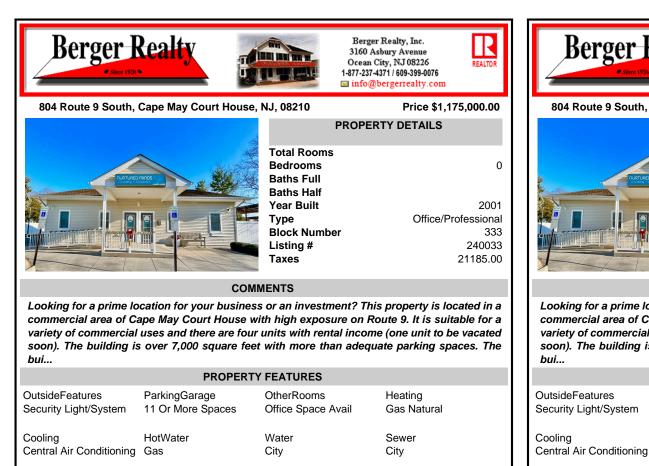

Type

Listing #

Taxes

**Block Number** 

Looking for a prime location for your business or an investment? This property is located in a commercial area of Cape May Court House with high exposure on Route 9. It is suitable for a variety of commercial uses and there are four units with rental income (one unit to be vacated soon). The building is over 7,000 square feet with more than adequate parking spaces. The bui...

| PROPERTY FEATURES        |                   |                    |             |  |  |
|--------------------------|-------------------|--------------------|-------------|--|--|
| OutsideFeatures          | ParkingGarage     | OtherRooms         | Heating     |  |  |
| Security Light/System    | 11 Or More Spaces | Office Space Avail | Gas Natural |  |  |
| Cooling                  | HotWater          | Water              | Sewer       |  |  |
| Central Air Conditioning | Gas               | City               | City        |  |  |

333

240033

21185.00