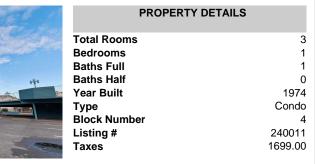

3

1

1

0

4

1974

Condo

240011

1699.00

| The second | PROPERTY DETAILS                                                                                       |
|------------|--------------------------------------------------------------------------------------------------------|
|            | Total Rooms<br>Bedrooms<br>Baths Full<br>Baths Half<br>Year Built<br>Type<br>Block Number<br>Listing # |
|            | Taxes                                                                                                  |