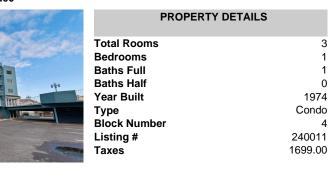

Email to: bca@bergerrealty.com http://www.BADERCOLLINS.com

BERGE

BADERCOLLINS.COM

225 Wildwood, The Diplomat Condominiums, Wildwood, NJ, 08260

Price \$199,999.00

| PROPERTY DETAILS       |
|------------------------|
| Total Rooms            |
| Bedrooms<br>Baths Full |
| Baths Half             |
| Year Built             |
| Type<br>Block Number   |
| Listing #              |
| Taxes                  |

3

1

1

0

4

1974

Condo

240011

1699.00