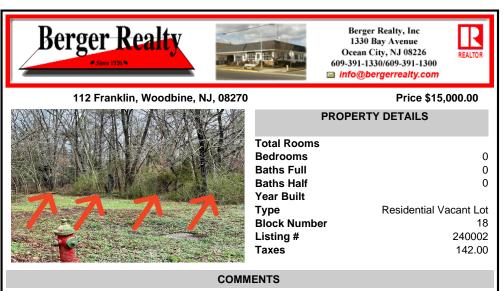

CLOSE TO SHORE TOWNS!! Fantastic Opportunity. One of Four Lots, side by side each \$15,000. Peaceful wooded neighborhood. Located just off the Center of Town at the North end of the Cape May Co Bike Path! To build a home all 4 lots must be purchased. Block 18, Lots 1-4 (100, 104, 108 and 112 Franklin Street) There is an unpaved street that runs in front of the lots with a ...

## COMMENTS

CLOSE TO SHORE TOWNS!! Fantastic Opportunity. One of Four Lots, side by side each \$15,000. Peaceful wooded neighborhood. Located just off the Center of Town at the North end of the Cape May Co Bike Path! To build a home all 4 lots must be purchased. Block 18, Lots 1-4 (100, 104, 108 and 112 Franklin Street) There is an unpaved street that runs in front of the lots with a ...