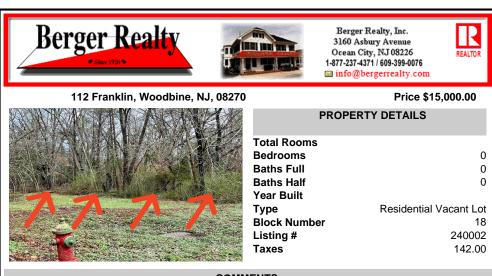

COMMENTS

CLOSE TO SHORE TOWNS!! Fantastic Opportunity. One of Four Lots, side by side each \$15,000. Peaceful wooded neighborhood. Located just off the Center of Town at the North end of the Cape May Co Bike Path! To build a home all 4 lots must be purchased. Block 18, Lots 1-4 (100, 104, 108 and 112 Franklin Street) There is an unpaved street that runs in front of the lots with a ...

Taxes

CLOSE TO SHORE TOWNS!! Fantastic Opportunity. One of Four Lots, side by side each \$15,000. Peaceful wooded neighborhood. Located just off the Center of Town at the North end of the Cape May Co Bike Path! To build a home all 4 lots must be purchased. Block 18, Lots 1-4 (100, 104, 108 and 112 Franklin Street) There is an unpaved street that runs in front of the lots with a ...