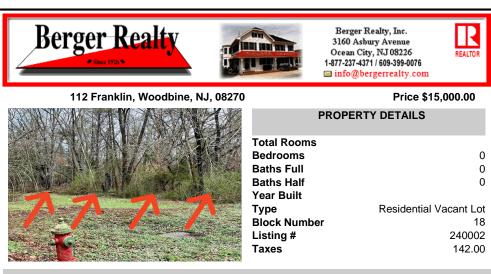

## COMMENTS

CLOSE TO SHORE TOWNS!! Fantastic Opportunity. One of Four Lots, side by side each \$15,000. Peaceful wooded neighborhood. Located just off the Center of Town at the North end of the Cape May Co Bike Path! To build a home all 4 lots must be purchased. Block 18, Lots 1-4 (100, 104, 108 and 112 Franklin Street) There is an unpaved street that runs in front of the lots with a ...