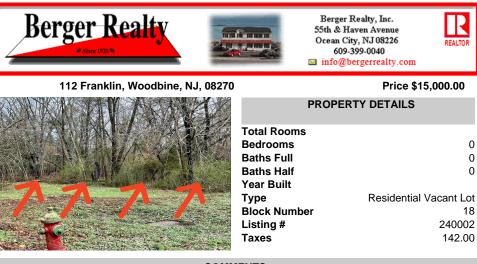

CLOSE TO SHORE TOWNS!! Fantastic Opportunity. One of Four Lots, side by side each \$15,000. Peaceful wooded neighborhood. Located just off the Center of Town at the North end of the Cape May Co Bike Path! To build a home all 4 lots must be purchased. Block 18, Lots 1-4 (100, 104, 108 and 112 Franklin Street) There is an unpaved street that runs in front of the lots with a ...