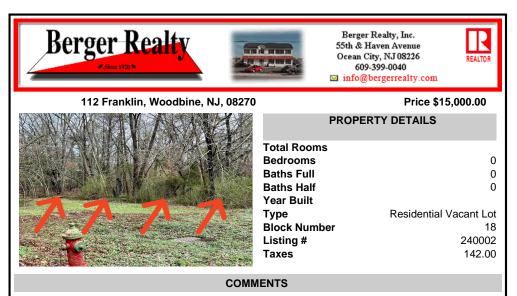

## COMMENTS

CLOSE TO SHORE TOWNS!! Fantastic Opportunity. One of Four Lots, side by side each \$15,000. Peaceful wooded neighborhood. Located just off the Center of Town at the North end of the Cape May Co Bike Path! To build a home all 4 lots must be purchased. Block 18, Lots 1-4 (100, 104, 108 and 112 Franklin Street) There is an unpaved street that runs in front of the lots with a ...