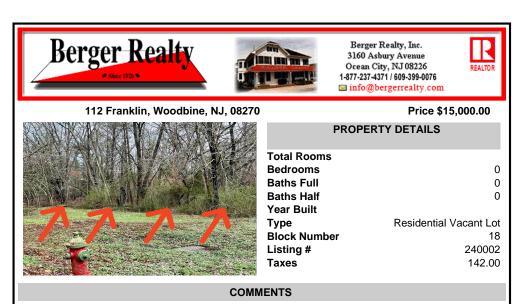

CLOSE TO SHORE TOWNS!! Fantastic Opportunity. One of Four Lots, side by side each \$15,000. Peaceful wooded neighborhood. Located just off the Center of Town at the North end of the Cape May Co Bike Path! To build a home all 4 lots must be purchased. Block 18, Lots 1-4 (100, 104, 108 and 112 Franklin Street) There is an unpaved street that runs in front of the lots with a ...

## COMMENTS

**Block Number** 

Listing #

Taxes

CLOSE TO SHORE TOWNS!! Fantastic Opportunity. One of Four Lots, side by side each \$15,000. Peaceful wooded neighborhood. Located just off the Center of Town at the North end of the Cape May Co Bike Path! To build a home all 4 lots must be purchased. Block 18, Lots 1-4 (100, 104, 108 and 112 Franklin Street) There is an unpaved street that runs in front of the lots with a ...