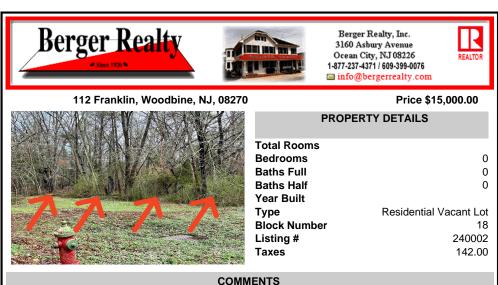

CONIMIENTS

CLOSE TO SHORE TOWNS!! Fantastic Opportunity. One of Four Lots, side by side each \$15,000. Peaceful wooded neighborhood. Located just off the Center of Town at the North end of the Cape May Co Bike Path! To build a home all 4 lots must be purchased. Block 18, Lots 1-4 (100, 104, 108 and 112 Franklin Street) There is an unpaved street that runs in front of the lots with a ...

# COMMENTS

CLOSE TO SHORE TOWNS!! Fantastic Opportunity. One of Four Lots, side by side each \$15,000. Peaceful wooded neighborhood. Located just off the Center of Town at the North end of the Cape May Co Bike Path! To build a home all 4 lots must be purchased. Block 18, Lots 1-4 (100, 104, 108 and 112 Franklin Street) There is an unpaved street that runs in front of the lots with a ...

#### **Total Rooms Bedrooms** 0 **Baths Full** 0 **Baths Half** 0 Year Built Type **Residential Vacant Lot Block Number** 18 Listing # 240002 Taxes 142.00