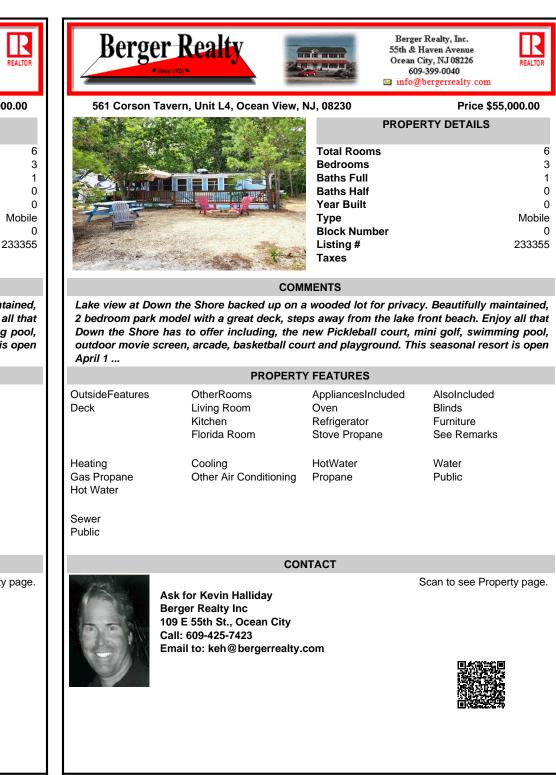

## COMMENTS

Block Number

Listing #

Taxes

Lake view at Down the Shore backed up on a wooded lot for privacy. Beautifully maintained, 2 bedroom park model with a great deck, steps away from the lake front beach. Enjoy all that Down the Shore has to offer including, the new Pickleball court, mini golf, swimming pool, outdoor movie screen, arcade, basketball court and playground. This seasonal resort is open April 1 ...