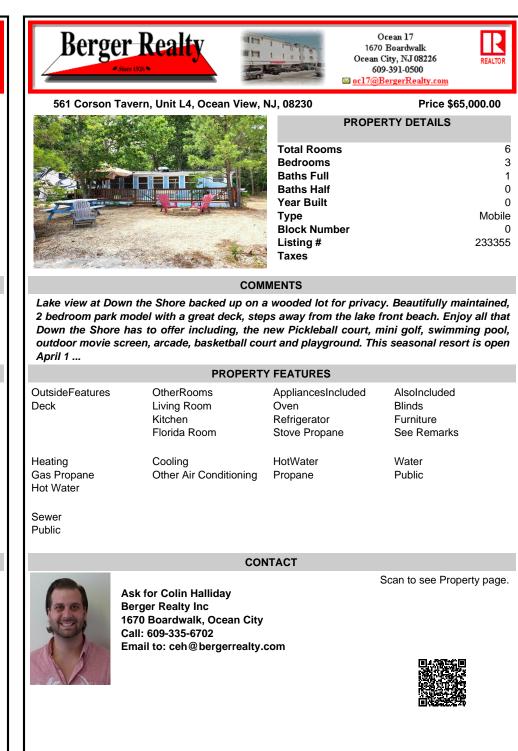

## COMMENTS

Taxes

Lake view at Down the Shore backed up on a wooded lot for privacy. Beautifully maintained, 2 bedroom park model with a great deck, steps away from the lake front beach. Enjoy all that Down the Shore has to offer including, the new Pickleball court, mini golf, swimming pool, outdoor movie screen, arcade, basketball court and playground. This seasonal resort is open April 1 ...

| PROPERTY FEATURES                   |                                                      |                                                             |                                                    |
|-------------------------------------|------------------------------------------------------|-------------------------------------------------------------|----------------------------------------------------|
| OutsideFeatures<br>Deck             | OtherRooms<br>Living Room<br>Kitchen<br>Florida Room | AppliancesIncluded<br>Oven<br>Refrigerator<br>Stove Propane | AlsoIncluded<br>Blinds<br>Furniture<br>See Remarks |
| Heating<br>Gas Propane<br>Hot Water | Cooling<br>Other Air Conditioning                    | HotWater<br>Propane                                         | Water<br>Public                                    |

Sewer Public

## CONTACT

Scan to see Property page.

Ask for Colin Halliday Berger Realty Inc 1670 Boardwalk, Ocean City Call: 609-335-6702 Email to: ceh@bergerrealty.com