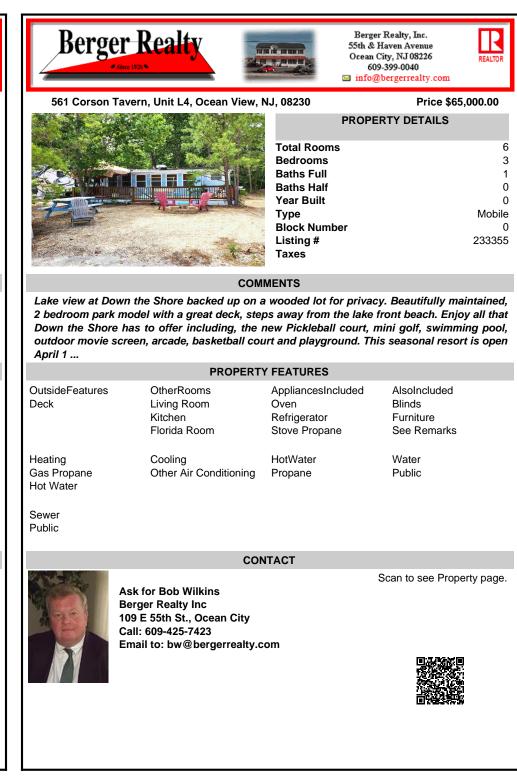

## COMMENTS

Block Number

Listing #

Taxes

Lake view at Down the Shore backed up on a wooded lot for privacy. Beautifully maintained, 2 bedroom park model with a great deck, steps away from the lake front beach. Enjoy all that Down the Shore has to offer including, the new Pickleball court, mini golf, swimming pool, outdoor movie screen, arcade, basketball court and playground. This seasonal resort is open April 1 ...