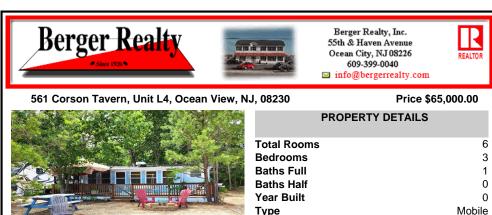

## COMMENTS

Block Number

Listing #

Taxes

Lake view at Down the Shore backed up on a wooded lot for privacy. Beautifully maintained, 2 bedroom park model with a great deck, steps away from the lake front beach. Enjoy all that Down the Shore has to offer including, the new Pickleball court, mini golf, swimming pool, outdoor movie screen, arcade, basketball court and playground. This seasonal resort is open April 1 ...