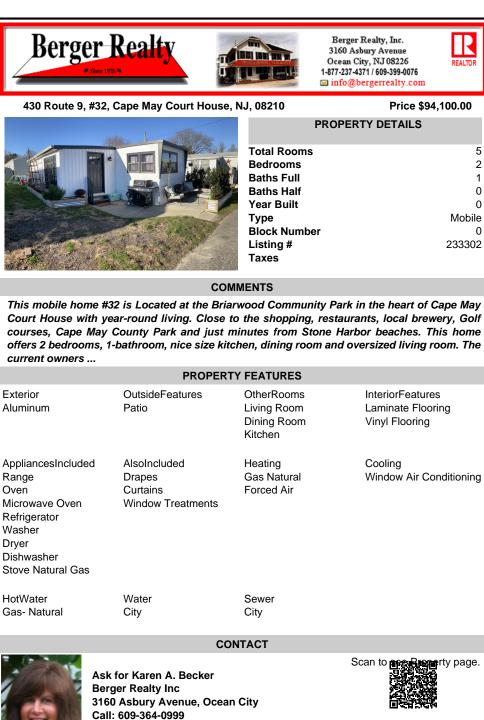

430 Route 9, #32, Cape May Court House, NJ, 08210

info@bergerrealty.com Dries \$04 400 00

REALTOP

| IJ | , 08210      | Price \$94,100.00 |  |
|----|--------------|-------------------|--|
|    | PROPER       | TY DETAILS        |  |
|    | Total Rooms  | 5                 |  |
|    | Bedrooms     | 2                 |  |
|    | Baths Full   | 1                 |  |
|    | Baths Half   | 0                 |  |
|    | Year Built   | 0                 |  |
|    | Туре         | Mobile            |  |
|    | Block Number | 0                 |  |
|    | Listing #    | 233302            |  |
|    | Taxes        |                   |  |
|    |              |                   |  |

## COMMENTS

This mobile home #32 is Located at the Briarwood Community Park in the heart of Cape May Court House with year-round living. Close to the shopping, restaurants, local brewery, Golf courses, Cape May County Park and just minutes from Stone Harbor beaches. This home offers 2 bedrooms, 1-bathroom, nice size kitchen, dining room and oversized living room. The current owners ...