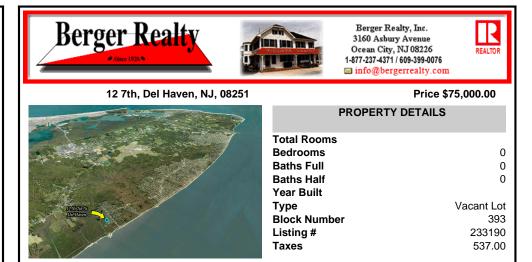

## COMMENTS

Large parcel measuring 280 feet in width and 100 feet in depth. WE have a copy of a 9-12-2008 Final Construction Plan, Variation Plan by Dante Guzzi Engineering for a Duplex with wetland buffers of 50 feet. See attached C Variance Resolution that passed. The buyer will be responsible for obtaining all necessary approvals, and the property will be sold in its current condi...

### COMMENTS

Large parcel measuring 280 feet in width and 100 feet in depth. WE have a copy of a 9-12-2008 Final Construction Plan, Variation Plan by Dante Guzzi Engineering for a Duplex with wetland buffers of 50 feet. See attached C Variance Resolution that passed. The buyer will be responsible for obtaining all necessary approvals, and the property will be sold in its current condi...