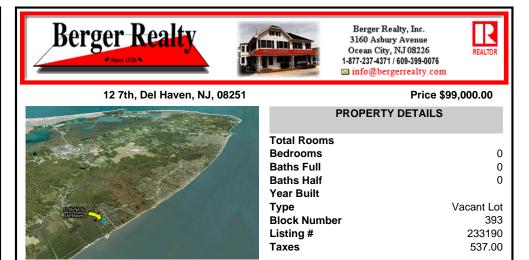

Vacant Lot 393 **Block Number** 233190 537.00

## COMMENTS

Year Built

Listing #

Taxes

Type

Large parcel measuring 280 feet in width and 100 feet in depth. WE have a copy of a 9-12-2008 Final Construction Plan, Variation Plan by Dante Guzzi Engineering for a Duplex with wetland buffers of 50 feet. See attached C Variance Resolution that passed. The buyer will be responsible for obtaining all necessary approvals, and the property will be sold in its current condi...

## COMMENTS

Large parcel measuring 280 feet in width and 100 feet in depth. WE have a copy of a 9-12-2008 Final Construction Plan, Variation Plan by Dante Guzzi Engineering for a Duplex with wetland buffers of 50 feet. See attached C Variance Resolution that passed. The buyer will be responsible for obtaining all necessary approvals, and the property will be sold in its current condi...