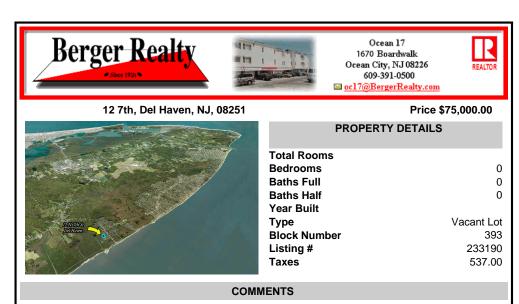

## COMMENTS

Large parcel measuring 280 feet in width and 100 feet in depth. WE have a copy of a 9-12-2008 Final Construction Plan, Variation Plan by Dante Guzzi Engineering for a Duplex with wetland buffers of 50 feet. See attached C Variance Resolution that passed. The buyer will be responsible for obtaining all necessary approvals, and the property will be sold in its current condi...