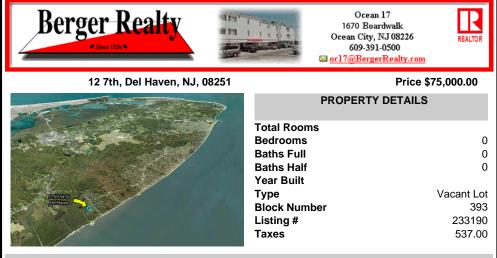

## COMMENTS

Large parcel measuring 280 feet in width and 100 feet in depth. WE have a copy of a 9-12-2008 Final Construction Plan, Variation Plan by Dante Guzzi Engineering for a Duplex with wetland buffers of 50 feet. See attached C Variance Resolution that passed. The buyer will be responsible for obtaining all necessary approvals, and the property will be sold in its current condi...