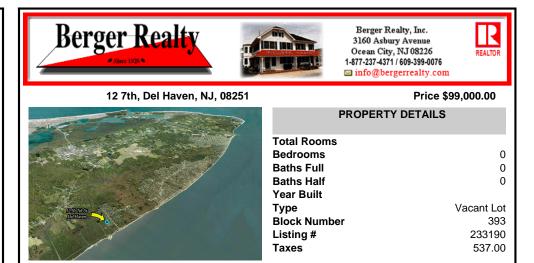

# COMMENTS

Large parcel measuring 280 feet in width and 100 feet in depth. WE have a copy of a 9-12-2008 Final Construction Plan, Variation Plan by Dante Guzzi Engineering for a Duplex with wetland buffers of 50 feet. See attached C Variance Resolution that passed. The buyer will be responsible for obtaining all necessary approvals, and the property will be sold in its current condi...