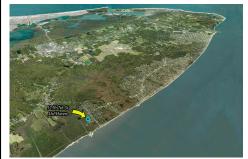

# PROPERTY DETAILS

Total Rooms

Bedrooms 0

Baths Full 0

Baths Half 0

Year Built

 Type
 Vacant Lot

 Block Number
 393

# COMMENTS

Large parcel measuring 280 feet in width and 100 feet in depth. WE have a copy of a 9-12-2008 Final Construction Plan, Variation Plan by Dante Guzzi Engineering for a Duplex with wetland buffers of 50 feet. See attached C Variance Resolution that passed. The buyer will be responsible for obtaining all necessary approvals, and the property will be sold in its current condi...