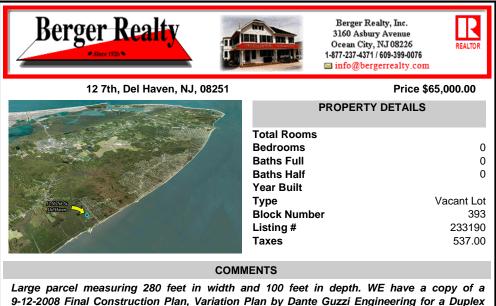

## COMMENTS

Large parcel measuring 280 feet in width and 100 feet in depth. WE have a copy of a 9-12-2008 Final Construction Plan, Variation Plan by Dante Guzzi Engineering for a Duplex with wetland buffers of 50 feet. See attached C Variance Resolution that passed. The buyer will be responsible for obtaining all necessary approvals, and the property will be sold in its current condi...

BADERCOLLINS.COM

with wetland buffers of 50 feet. See attached C Variance Resolution that passed. The buyer will be responsible for obtaining all necessary approvals, and the property will be sold in its current condi...