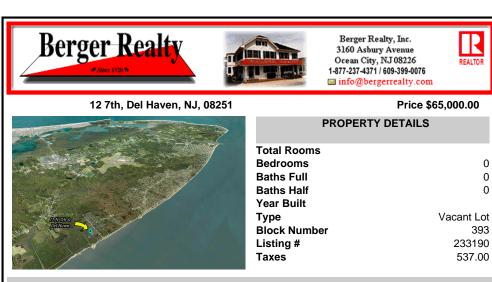

## COMMENTS

Large parcel measuring 280 feet in width and 100 feet in depth. WE have a copy of a 9-12-2008 Final Construction Plan, Variation Plan by Dante Guzzi Engineering for a Duplex with wetland buffers of 50 feet. See attached C Variance Resolution that passed. The buyer will be responsible for obtaining all necessary approvals, and the property will be sold in its current condi...