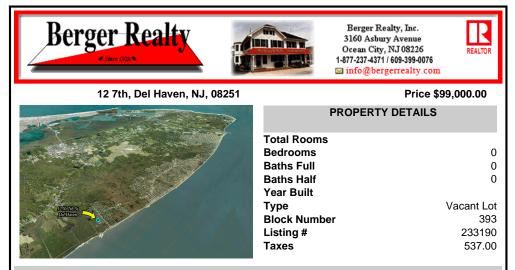

Year Built Vacant Lot 393 **Block Number** Listing # 233190 537.00

### COMMENTS

Type

Taxes

Large parcel measuring 280 feet in width and 100 feet in depth. WE have a copy of a 9-12-2008 Final Construction Plan, Variation Plan by Dante Guzzi Engineering for a Duplex with wetland buffers of 50 feet. See attached C Variance Resolution that passed. The buyer will be responsible for obtaining all necessary approvals, and the property will be sold in its current condi...

## COMMENTS

Large parcel measuring 280 feet in width and 100 feet in depth. WE have a copy of a 9-12-2008 Final Construction Plan, Variation Plan by Dante Guzzi Engineering for a Duplex with wetland buffers of 50 feet. See attached C Variance Resolution that passed. The buyer will be responsible for obtaining all necessary approvals, and the property will be sold in its current condi...