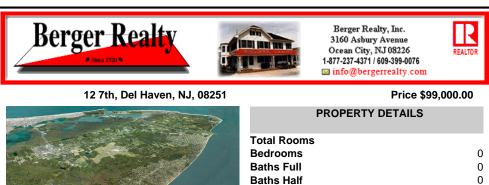

### COMMENTS

Type

Taxes

Large parcel measuring 280 feet in width and 100 feet in depth. WE have a copy of a 9-12-2008 Final Construction Plan, Variation Plan by Dante Guzzi Engineering for a Duplex with wetland buffers of 50 feet. See attached C Variance Resolution that passed. The buyer will be responsible for obtaining all necessary approvals, and the property will be sold in its current condi...

## COMMENTS

Large parcel measuring 280 feet in width and 100 feet in depth. WE have a copy of a 9-12-2008 Final Construction Plan, Variation Plan by Dante Guzzi Engineering for a Duplex with wetland buffers of 50 feet. See attached C Variance Resolution that passed. The buyer will be responsible for obtaining all necessary approvals, and the property will be sold in its current condi...