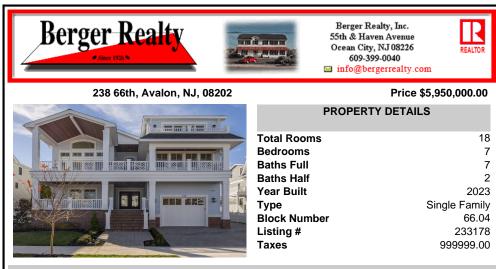

## COMMENTS

Just completed, this new Southend, coastal-contemporary 4,620 SF luxury beach home is just a short block from Avalon's finest beaches. This superbly designed home for large families embraces the exquisite form and outstanding function that is the trademark of this Builders homes. The design team has crafted another gem having seven bedrooms well positioned on all three l...

Just completed, this new Southend, coastal-contemporary 4,620 SF luxury beach home is just a short block from Avalon's finest beaches. This superbly designed home for large families embraces the exquisite form and outstanding function that is the trademark of this Builders homes. The design team has crafted another gem having seven bedrooms well positioned on all three l...