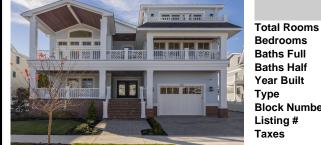

|     | Total Rooms  | 18            |
|-----|--------------|---------------|
| -   | Bedrooms     | 7             |
|     | Baths Full   | 7             |
| -   | Baths Half   | 2             |
| 100 | Year Built   | 2023          |
|     | Туре         | Single Family |
| -   | Block Number | 66.04         |
| -   | Listing #    | 233178        |
|     | Taxes        | 999999.00     |
|     |              |               |

## Block Number Listing # Taxes

18

7

7

2

2023

66.04

233178

999999.00

Single Family