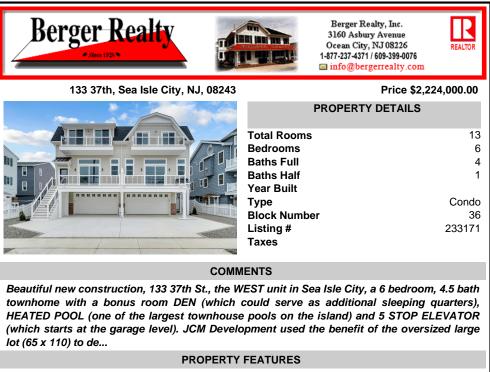

## COMMENTS

Beautiful new construction, 133 37th St., the WEST unit in Sea Isle City, a 6 bedroom, 4.5 bath townhome with a bonus room DEN (which could serve as additional sleeping quarters), HEATED POOL (one of the largest townhouse pools on the island) and 5 STOP ELEVATOR (which starts at the garage level). JCM Development used the benefit of the oversized large lot (65 x 110) to de...