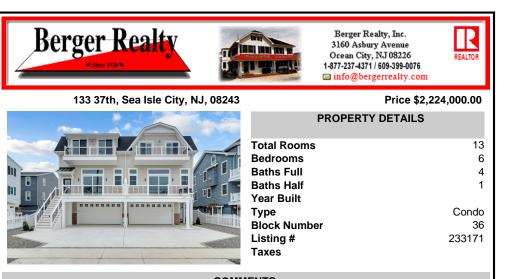

COMMENTS

Beautiful new construction, 133 37th St., the WEST unit in Sea Isle City, a 6 bedroom, 4.5 bath townhome with a bonus room DEN (which could serve as additional sleeping quarters), HEATED POOL (one of the largest townhouse pools on the island) and 5 STOP ELEVATOR (which starts at the garage level). JCM Development used the benefit of the oversized large lot (65 x 110) to de...

townhome with a bonus room DEN (which could serve as additional sleeping quarters),

HEATED POOL (one of the largest townhouse pools on the island) and 5 STOP ELEVATOR

(which starts at the garage level). JCM Development used the benefit of the oversized large

## lot (65 x 110) to de... PROPERTY FEATURES UnitFeatures OtherRooms AppliancesIncluded ParkingGarage Elevator Garage Living Room Range Cathedral Ceiling Recreation/Family Self-Clean Oven 2 Car Attached Eat In Kitchen Microwave Oven Concrete Driveway Dining Area Refrigerator Laundry/Utility Room Washer Great Room Dryer Dishwasher Stainless Steel Appliance Heating Coolina **HotWater** Water Gas Natural Central Air Gas City Forced Air Multi-Zoned