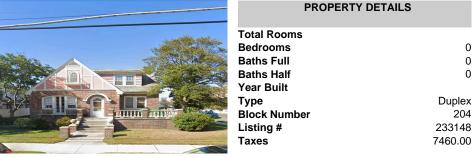

## Price \$899,000.00

0

0

0

Duplex

233148

7460.00

204

|            | PROPERTY DETAILS |
|------------|------------------|
|            | Total Rooms      |
|            | Bedrooms         |
| CARA STANK | Baths Full       |
|            | Baths Half       |
|            | Year Built       |
|            | Туре             |
|            | Block Number     |
|            | Listing #        |
|            | Taxes            |