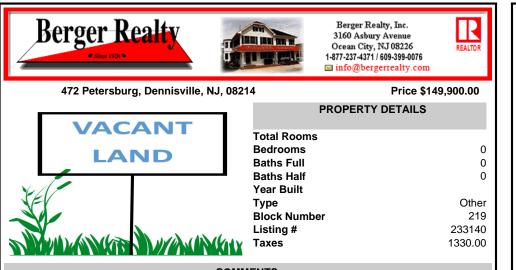

COMMENTS

Wooded, secluded 12-acre lot in a 25-acre zone. Link to another lot is Dennis Township to make this buildable or Build on another lot using these 12 acres. Small Pond on rear of the property. Property was previously used as a Quad/motocross course ....