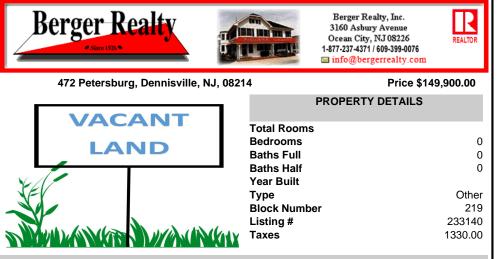

## CONTACT

Scan to see Property page.

Ask for Norman Hartzel **Berger Realty Inc** 3160 Asbury Avenue, Ocean City Call: 215-527-1241 Email to:

COMMENTS

Wooded, secluded 12-acre lot in a 25-acre zone. Link to another lot is Dennis Township to make this buildable or Build on another lot using these 12 acres. Small Pond on rear of the property. Property was previously used as a Quad/motocross course....