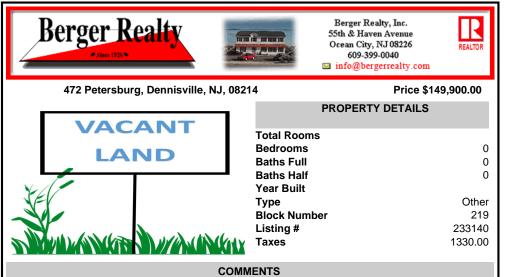

## **PROPERTY FEATURES**

CONTACT

Scan to see Property page.

Ask for James P. Monroe Berger Realty Inc 109 E 55th St., Ocean City Call: Email to: jmp@bergerrealty.com

Wooded, secluded 12-acre lot in a 25-acre zone. Link to another lot is Dennis Township to make this buildable or Build on another lot using these 12 acres. Small Pond on rear of the property. Property was previously used as a Quad/motocross course....