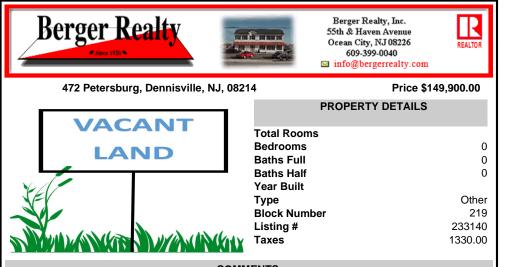

COMMENTS

Wooded, secluded 12-acre lot in a 25-acre zone. Link to another lot is Dennis Township to make this buildable or Build on another lot using these 12 acres. Small Pond on rear of the property. Property was previously used as a Quad/motocross course ....