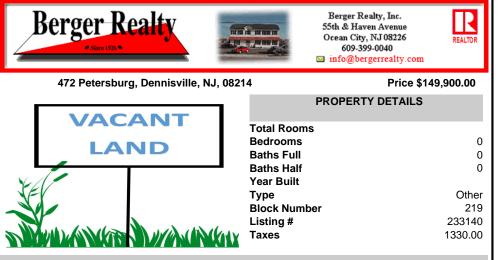

COMMENTS

Wooded, secluded 12-acre lot in a 25-acre zone. Link to another lot is Dennis Township to make this buildable or Build on another lot using these 12 acres. Small Pond on rear of the property. Property was previously used as a Quad/motocross course ....

## CONTACT

Scan to see Property page.

Ask for David P. Hadtke, Berger Realty Inc 109 E 55th St., Ocean City Call: 609-412-6592 Email to: dph@bergerrealty.com

COMMENTS

Wooded, secluded 12-acre lot in a 25-acre zone. Link to another lot is Dennis Township to make this buildable or Build on another lot using these 12 acres. Small Pond on rear of the property. Property was previously used as a Quad/motocross course....