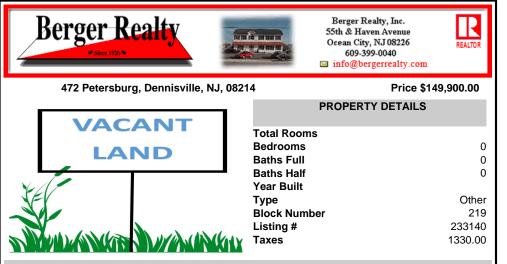

COMMENTS

Wooded, secluded 12-acre lot in a 25-acre zone. Link to another lot is Dennis Township to make this buildable or Build on another lot using these 12 acres. Small Pond on rear of the property. Property was previously used as a Quad/motocross course ....

## CONTACT

Scan to see Property page.

Ask for David P. Hadtke, Berger Realty Inc 109 E 55th St., Ocean City Call: 609-412-6592 Email to: dph@bergerrealty.com

COMMENTS

Wooded, secluded 12-acre lot in a 25-acre zone. Link to another lot is Dennis Township to make this buildable or Build on another lot using these 12 acres. Small Pond on rear of the property. Property was previously used as a Quad/motocross course....