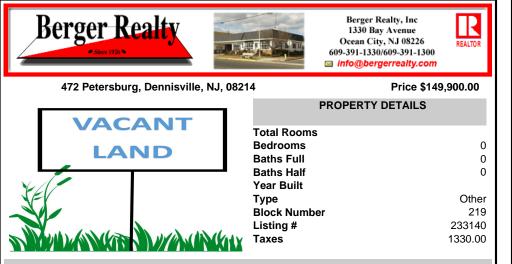

COMMENTS

Wooded, secluded 12-acre lot in a 25-acre zone. Link to another lot is Dennis Township to make this buildable or Build on another lot using these 12 acres. Small Pond on rear of the property. Property was previously used as a Quad/motocross course ....

## CONTACT

Scan to see Property page.

Ask for Cassidy Fletcher Berger Realty Inc 1330 Bay Avenue, Ocean City Call: 609-425-6121 Email to: crf@bergerrealty.com

COMMENTS

Wooded, secluded 12-acre lot in a 25-acre zone. Link to another lot is Dennis Township to make this buildable or Build on another lot using these 12 acres. Small Pond on rear of the property. Property was previously used as a Quad/motocross course....