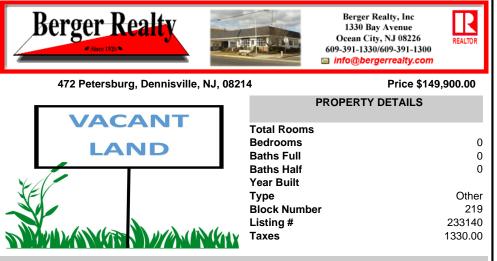

COMMENTS

Wooded, secluded 12-acre lot in a 25-acre zone. Link to another lot is Dennis Township to make this buildable or Build on another lot using these 12 acres. Small Pond on rear of the property. Property was previously used as a Quad/motocross course ....

## CONTACT

Scan to see Property page.

Ask for Cassidy Fletcher Berger Realty Inc 1330 Bay Avenue, Ocean City Call: 609-425-6121 Email to: crf@bergerrealty.com

COMMENTS

Wooded, secluded 12-acre lot in a 25-acre zone. Link to another lot is Dennis Township to make this buildable or Build on another lot using these 12 acres. Small Pond on rear of the property. Property was previously used as a Quad/motocross course....