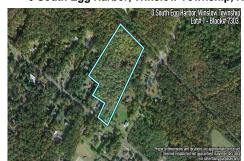

# COMMENTS

14 + Acres located in Winslow Twp, Hammonton area in PR1 zoning in a Pinelands Rural Development Area. Rural Residential Zoning permitted uses allow single family on 3.2 acres lots (possible 4 lots) or 1 Acre cluster development, agriculture, forestry, roadside retail and service,. Sale is as is where is seller makes no representation to the feasibility of subdividing th...