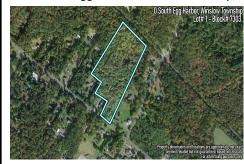

# **COMMENTS**

14 + Acres located in Winslow Twp, Hammonton area in PR1 zoning in a Pinelands Rural Development Area. Rural Residential Zoning permitted uses allow single family on 3.2 acres lots (possible 4 lots) or 1 Acre cluster development, agriculture, forestry, roadside retail and service,. Sale is as is where is seller makes no representation to the feasibility of subdividing th...